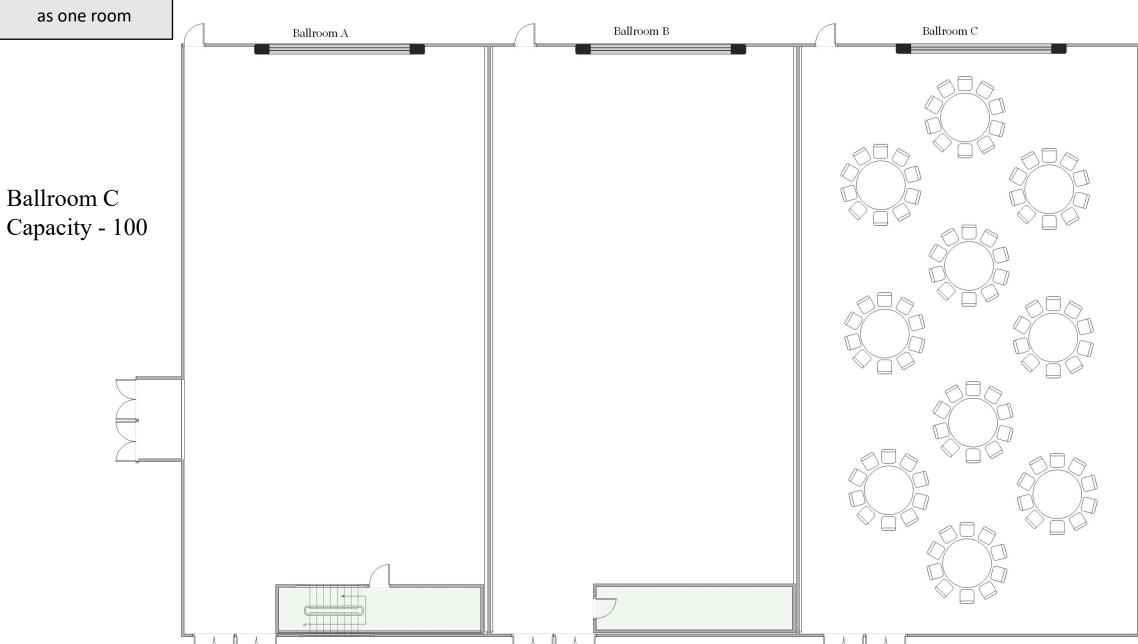

### **LECTURE**

Diagram shows BALLROOM A as one room

Ballroom A

Capacity - 80

BANQUET ROUNDS Diagram shows BALLROOM B as one room Ballroom B Ballroom C Ballroom A Ballroom B Capacity - 80

Diagram shows BALLROOM C as one room