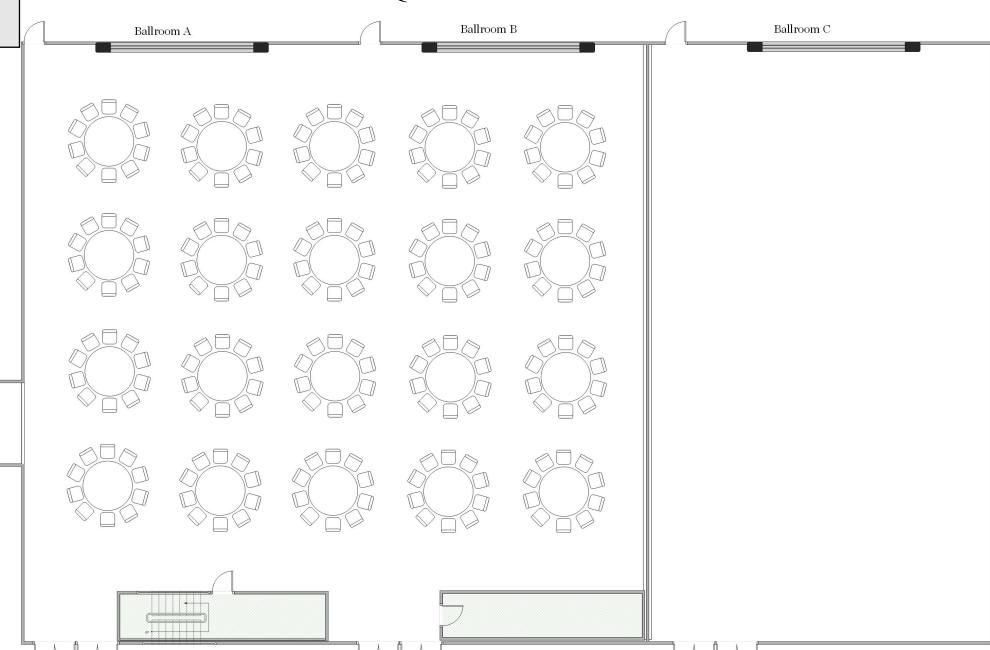

– 180

Ballroom B Capacity – 180

Ballroom C Capacity - 224

#### LECTURE



LECTURE Diagram shows BALLROOM C as a separate room Ballroom B Ballroom C Ballroom A Ballroom C Facing north Capacity - 224

Diagram shows BALLROOM AB as a separate room

Ballroom AB

### LECTURE



Diagram shows BALLROOM BC as a separate room

### **LECTURE**

Ballroom BC Facing North Capacity - 400



Diagram shows BALLROOM BC as a separate room LECTURE

Ballroom BC Facing walls Capacity - 448



### LECTURE



### **LECTURE**



Diagram shows BALLROOM A as one room

Ballroom A

Capacity - 80



BANQUET ROUNDS Diagram shows BALLROOM B as one room Ballroom B Ballroom C Ballroom A Ballroom B Capacity - 80

Diagram shows BALLROOM C as one room



Diagram shows
BALLROOM AB as
one room

Ballroom AB

Capacity - 200



Diagram shows BALLROOM BC as one room

Ballroom BC

Capacity - 200





Diagram shows
BALLROOM A,
BALLROOM B, and
BALLROOM C as
separate rooms

Ballroom A Capacity – 48

Ballroom B Capacity – 48

Ballroom C Facing North Capacity – 48

Ballroom C Facing wall Capacity - 54

#### **CLASSROOM**





**CLASSROOM** Diagram shows BALLROOM BC as a separate room Ballroom B Ballroom C Ballroom A Ballroom BC Facing wall Capacity – 120

**CLASSROOM** Diagram shows BALLROOM BC as a separate room Ballroom B Ballroom C Ballroom A Ballroom BC Facing north Capacity – 112

### **CLASSROOM**



#### **CLASSROOM**



Diagram shows
BALLROOM A,
BALLROOM B, and
BALLROOM C as
separate rooms

 $\begin{array}{c} Ballroom\ A \\ Capacity-40 \end{array}$ 

Ballroom B Capacity – 40

Ballroom C Facing North Capacity –