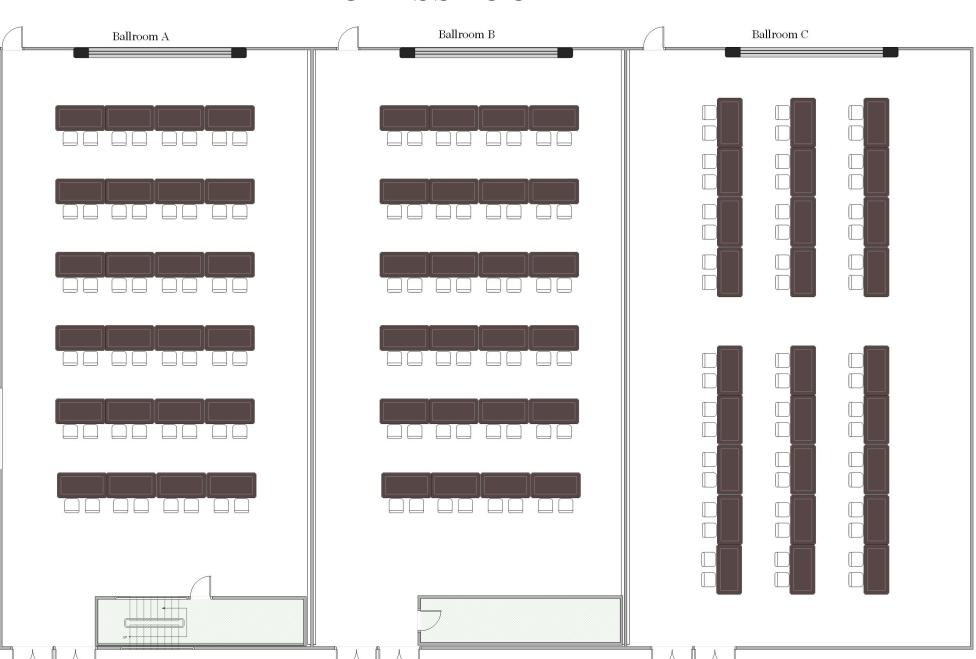

#### **CLASSROOM**

**CLASSROOM** Diagram shows BALLROOM BC as a separate room Ballroom B Ballroom C Ballroom A Ballroom BC Facing wall Capacity – 120

**CLASSROOM** Diagram shows BALLROOM BC as a separate room Ballroom B Ballroom C Ballroom A Ballroom BC Facing north Capacity – 112