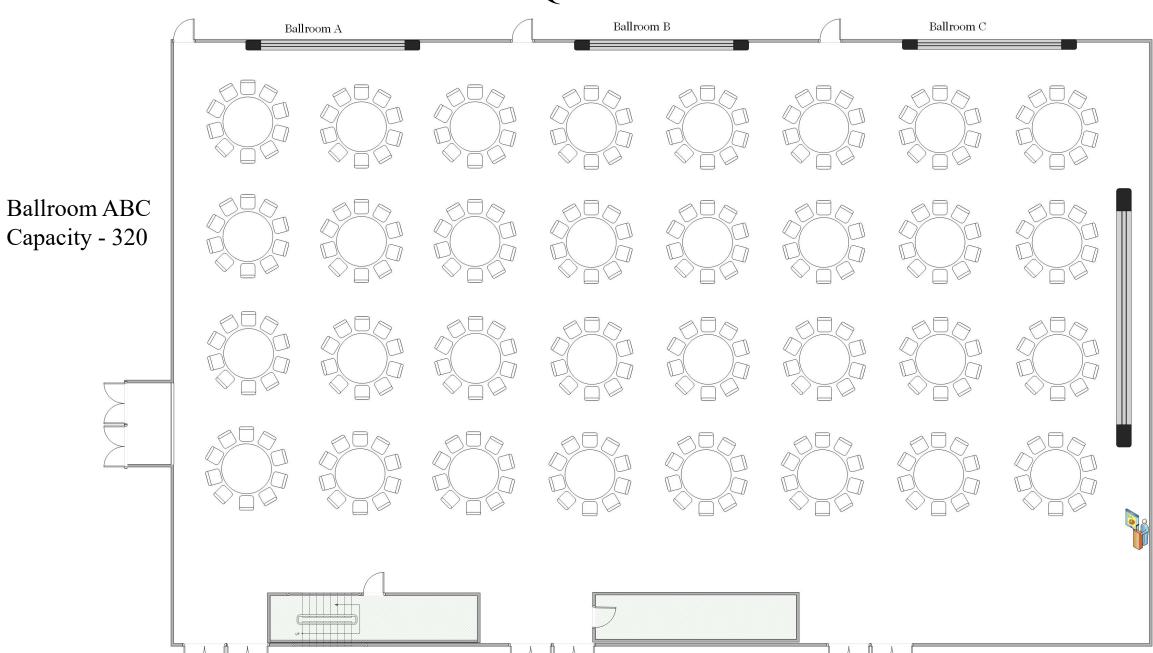

# Room Setups for UC BALLROOM

<sup>\*</sup>Please note that adding additional furniture to the room will decrease the listed capacities.

Diagram shows
BALLROOM A,
BALLROOM B, AND
BALLROOM C
as separate rooms