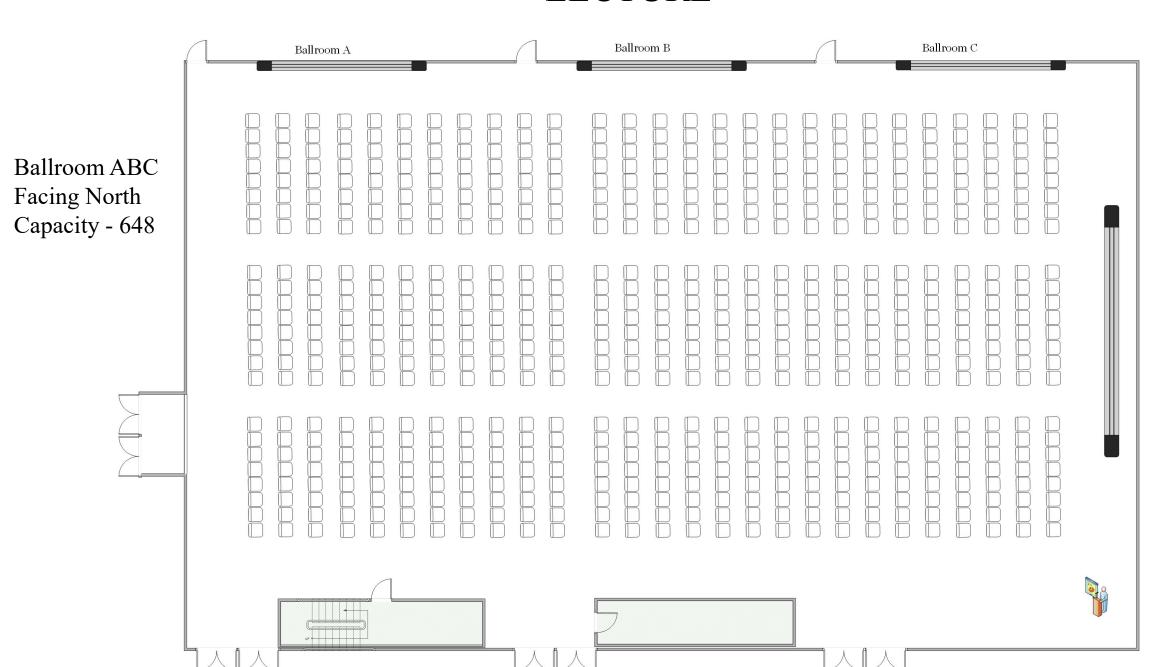

### LECTURE

Diagram shows BALLROOM BC as a separate room

### **LECTURE**

Ballroom BC Facing North Capacity - 400

Diagram shows BALLROOM BC as a separate room LECTURE

Ballroom BC Facing walls Capacity - 448