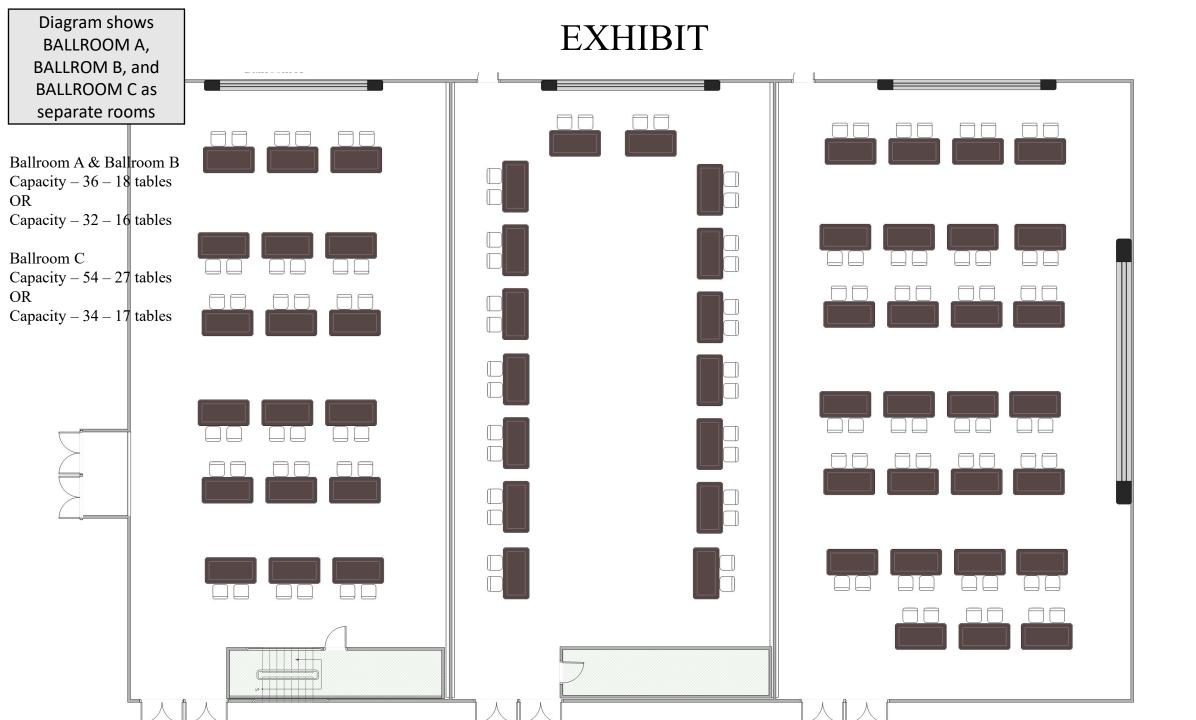

lroom A Capacity – 48

Ballroom B Capacity – 48

Ballroom C Facing North Capacity – 48

Ballroom C Facing wall Capacity - 54

#### **CLASSROOM**





**CLASSROOM** Diagram shows BALLROOM BC as a separate room Ballroom B Ballroom C Ballroom A Ballroom BC Facing wall Capacity – 120

**CLASSROOM** Diagram shows BALLROOM BC as a separate room Ballroom B Ballroom C Ballroom A Ballroom BC Facing north Capacity – 112

### **CLASSROOM**



#### **CLASSROOM**



Diagram shows
BALLROOM A,
BALLROOM B, and
BALLROOM C as
separate rooms

 $\begin{array}{c} Ballroom\ A \\ Capacity-40 \end{array}$ 

Ballroom B Capacity – 40

Ballroom C Facing North Capacity – 48

# CONFERENCE SQUARE



Diagram shows BALLROOM AB as a separate room

# CONFERENCE SQUARE

Ballroom AB Capacity – 64





# CONFERENCE SQUARE









#### **EXHIBIT**