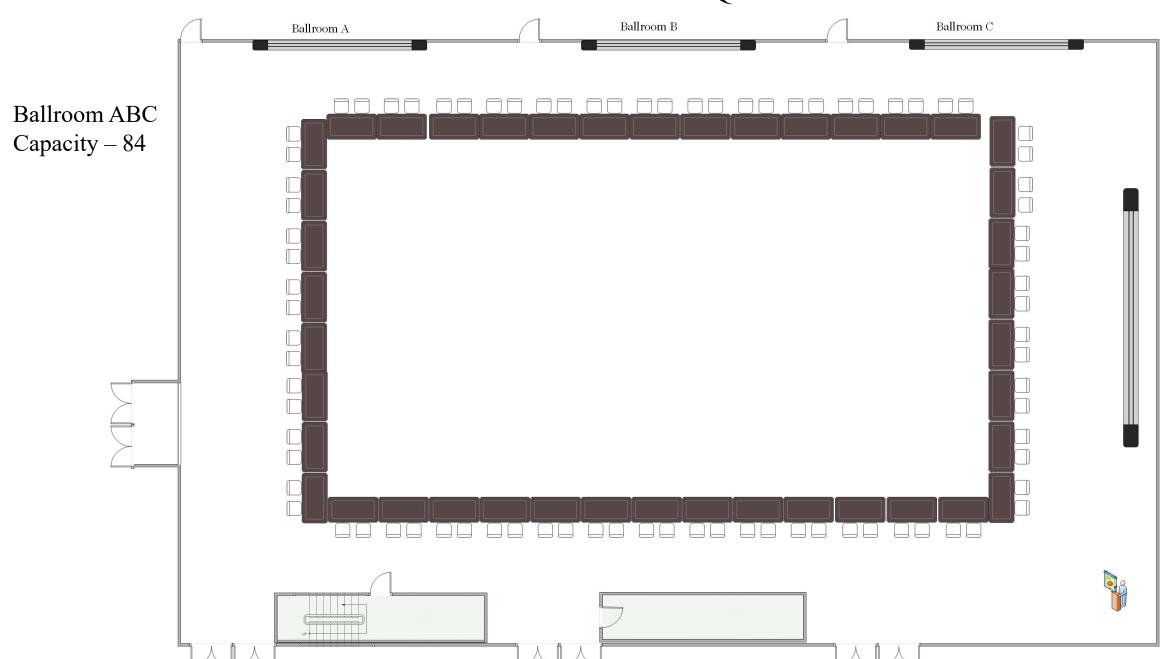

allroom A Capacity – 48

Ballroom B Capacity – 48

Ballroom C Facing North Capacity – 48

Ballroom C Facing wall Capacity - 54

#### **CLASSROOM**





**CLASSROOM** Diagram shows BALLROOM BC as a separate room Ballroom B Ballroom C Ballroom A Ballroom BC Facing wall Capacity – 120

**CLASSROOM** Diagram shows BALLROOM BC as a separate room Ballroom B Ballroom C Ballroom A Ballroom BC Facing north Capacity – 112

### **CLASSROOM**



#### **CLASSROOM**



Diagram shows
BALLROOM A,
BALLROOM B, and
BALLROOM C as
separate rooms

 $\begin{array}{c} Ballroom\ A \\ Capacity-40 \end{array}$ 

Ballroom B Capacity – 40

Ballroom C Facing North Capacity – 48

# CONFERENCE SQUARE



Diagram shows BALLROOM AB as a separate room

# CONFERENCE SQUARE

Ballroom AB Capacity – 64





# CONFERENCE SQUARE









#### **EXHIBIT**