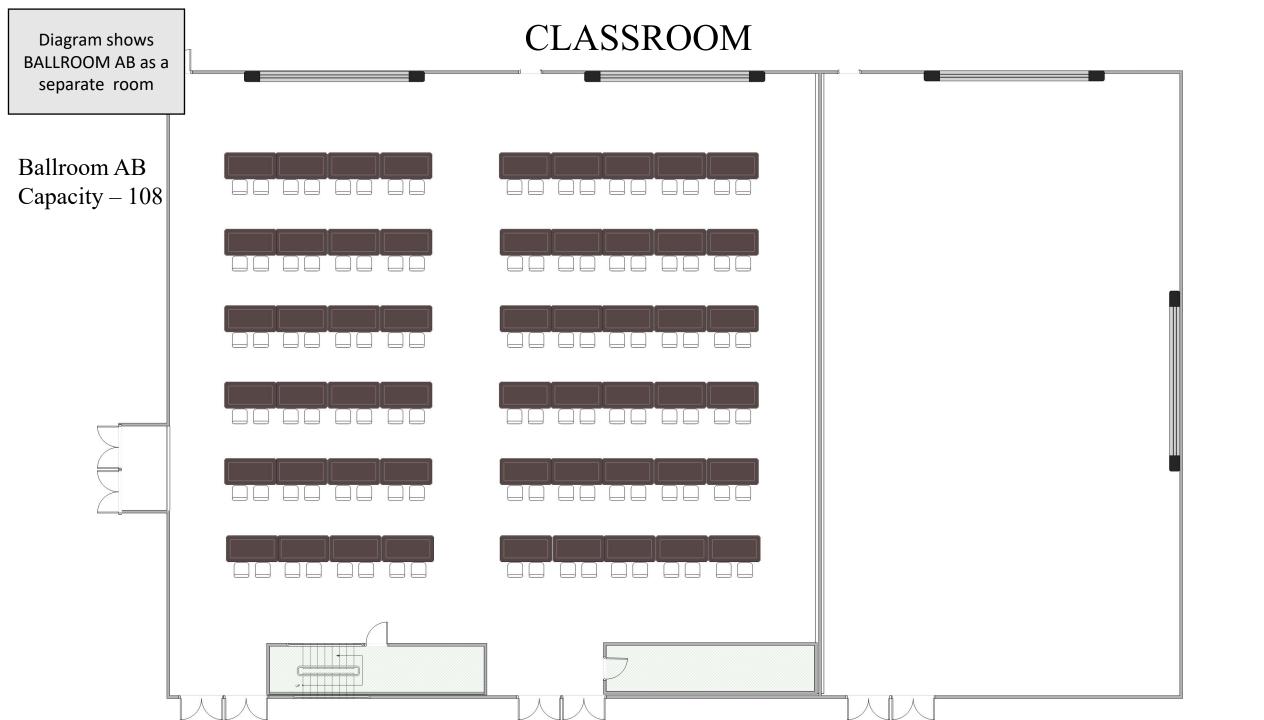

### **CLASSROOM**

#### **CLASSROOM**

**CLASSROOM** Diagram shows BALLROOM BC as a separate room Ballroom B Ballroom C Ballroom A Ballroom BC Facing wall Capacity – 120

**CLASSROOM** Diagram shows BALLROOM BC as a separate room Ballroom B Ballroom C Ballroom A Ballroom BC Facing north Capacity – 112