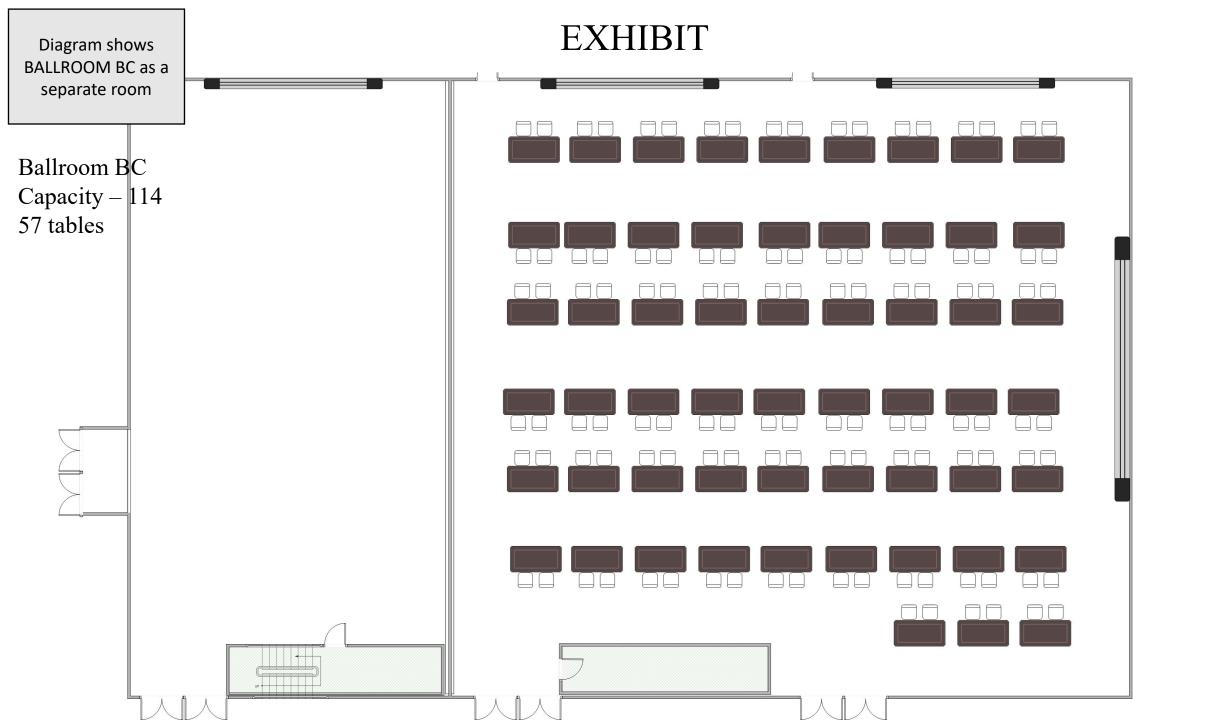

m A Capacity – 48

Ballroom B Capacity – 48

Ballroom C Facing North Capacity – 48

Ballroom C Facing wall Capacity - 54

#### **CLASSROOM**





**CLASSROOM** Diagram shows BALLROOM BC as a separate room Ballroom B Ballroom C Ballroom A Ballroom BC Facing wall Capacity – 120

**CLASSROOM** Diagram shows BALLROOM BC as a separate room Ballroom B Ballroom C Ballroom A Ballroom BC Facing north Capacity – 112

### **CLASSROOM**



#### **CLASSROOM**



Diagram shows
BALLROOM A,
BALLROOM B, and
BALLROOM C as
separate rooms

 $\begin{array}{c} Ballroom\ A \\ Capacity-40 \end{array}$ 

Ballroom B Capacity – 40

Ballroom C Facing North Capacity – 48

# CONFERENCE SQUARE



Diagram shows BALLROOM AB as a separate room

# CONFERENCE SQUARE

Ballroom AB Capacity – 64





# CONFERENCE SQUARE









#### **EXHIBIT**