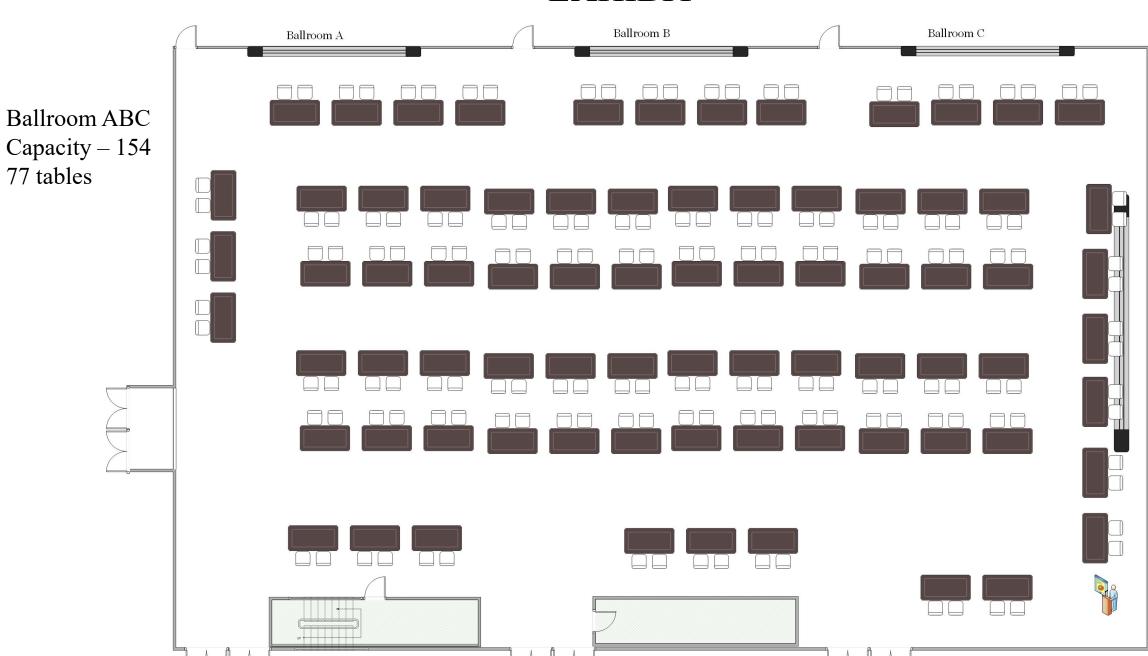

allroom B Capacity – 48

Ballroom C Facing North Capacity – 48

Ballroom C Facing wall Capacity - 54

#### **CLASSROOM**





**CLASSROOM** Diagram shows BALLROOM BC as a separate room Ballroom B Ballroom C Ballroom A Ballroom BC Facing wall Capacity – 120

**CLASSROOM** Diagram shows BALLROOM BC as a separate room Ballroom B Ballroom C Ballroom A Ballroom BC Facing north Capacity – 112

### **CLASSROOM**



#### **CLASSROOM**



Diagram shows
BALLROOM A,
BALLROOM B, and
BALLROOM C as
separate rooms

 $\begin{array}{c} Ballroom\ A \\ Capacity-40 \end{array}$ 

Ballroom B Capacity – 40

Ballroom C Facing North Capacity – 48

# CONFERENCE SQUARE



Diagram shows BALLROOM AB as a separate room

# CONFERENCE SQUARE

Ballroom AB Capacity – 64





# CONFERENCE SQUARE









#### **EXHIBIT**