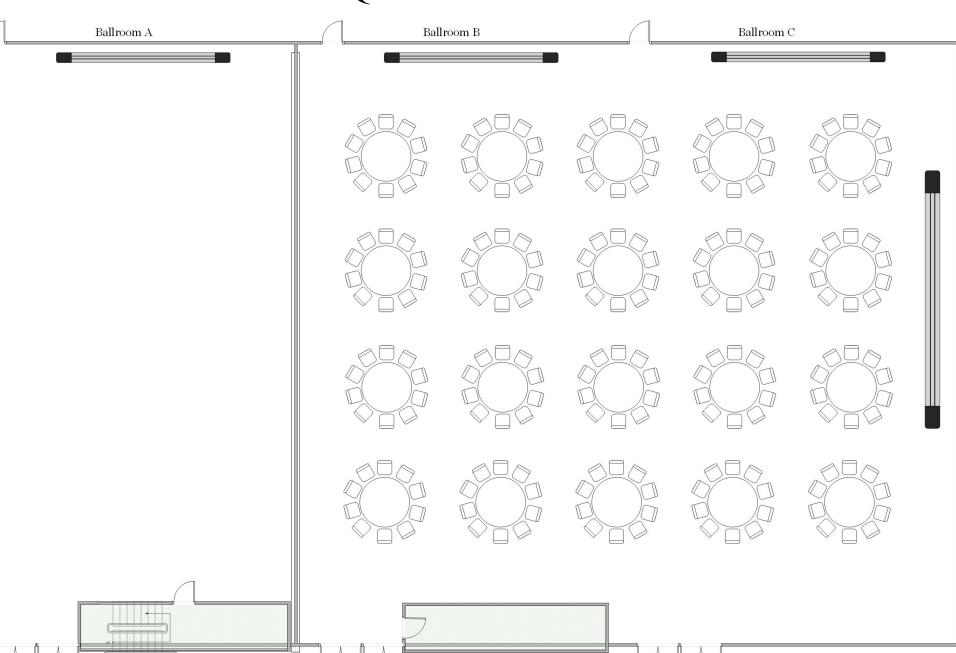

### **LECTURE**

Ballroom BC Facing North Capacity - 400

Diagram shows BALLROOM BC as a separate room LECTURE

Ballroom BC Facing walls Capacity - 448