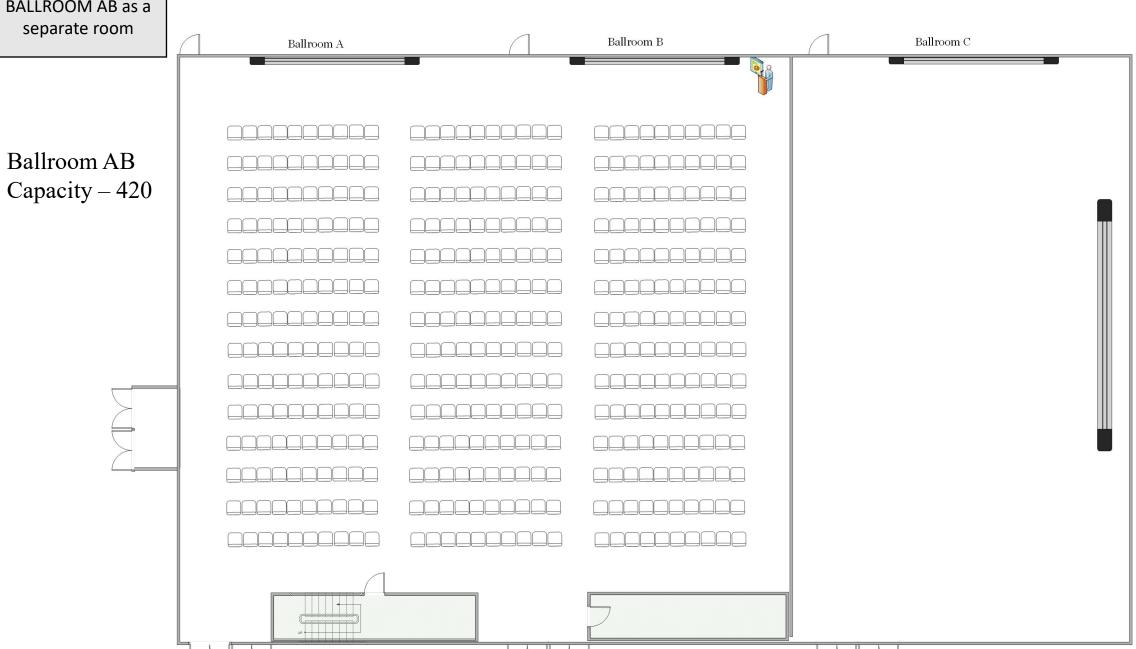

#### LECTURE

LECTURE Diagram shows BALLROOM C as a separate room Ballroom B Ballroom C Ballroom A Ballroom C Facing north Capacity - 224

Diagram shows BALLROOM AB as a separate room

Ballroom AB