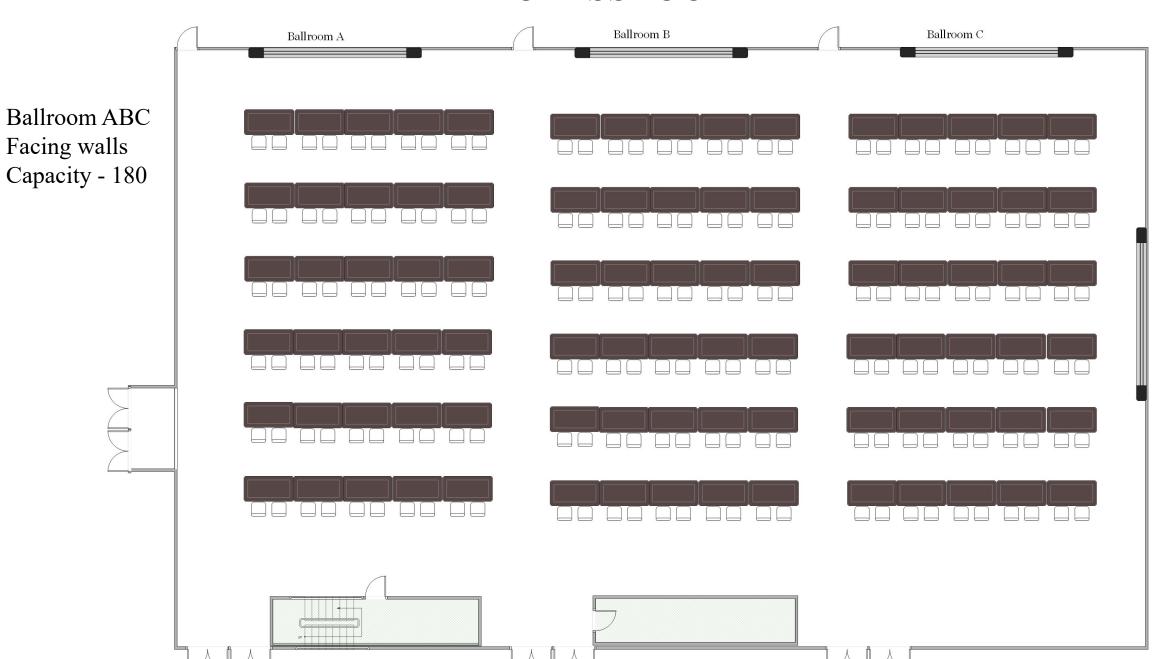

hows BALLROOM B as one room Ballroom B Ballroom C Ballroom A Ballroom B Capacity - 80

Diagram shows BALLROOM C as one room



Diagram shows
BALLROOM AB as
one room

Ballroom AB

Capacity - 200



Diagram shows BALLROOM BC as one room

Ballroom BC

Capacity - 200





Diagram shows
BALLROOM A,
BALLROOM B, and
BALLROOM C as
separate rooms

Ballroom A Capacity – 48

Ballroom B Capacity – 48

Ballroom C Facing North Capacity – 48

Ballroom C Facing wall Capacity - 54

#### **CLASSROOM**





**CLASSROOM** Diagram shows BALLROOM BC as a separate room Ballroom B Ballroom C Ballroom A Ballroom BC Facing wall Capacity – 120

**CLASSROOM** Diagram shows BALLROOM BC as a separate room Ballroom B Ballroom C Ballroom A Ballroom BC Facing north Capacity – 112

### **CLASSROOM**



#### **CLASSROOM**



Diagram shows
BALLROOM A,
BALLROOM B, and
BALLROOM C as
separate rooms

 $\begin{array}{c} Ballroom\ A \\ Capacity-40 \end{array}$ 

Ballroom B Capacity – 40

Ballroom C Facing North Capacity – 48

# CONFERENCE SQUARE



Diagram shows BALLROOM AB as a separate room

# CONFERENCE SQUARE

Ballroom AB Capacity – 64





# CONFERENCE SQUARE









#### **EXHIBIT**