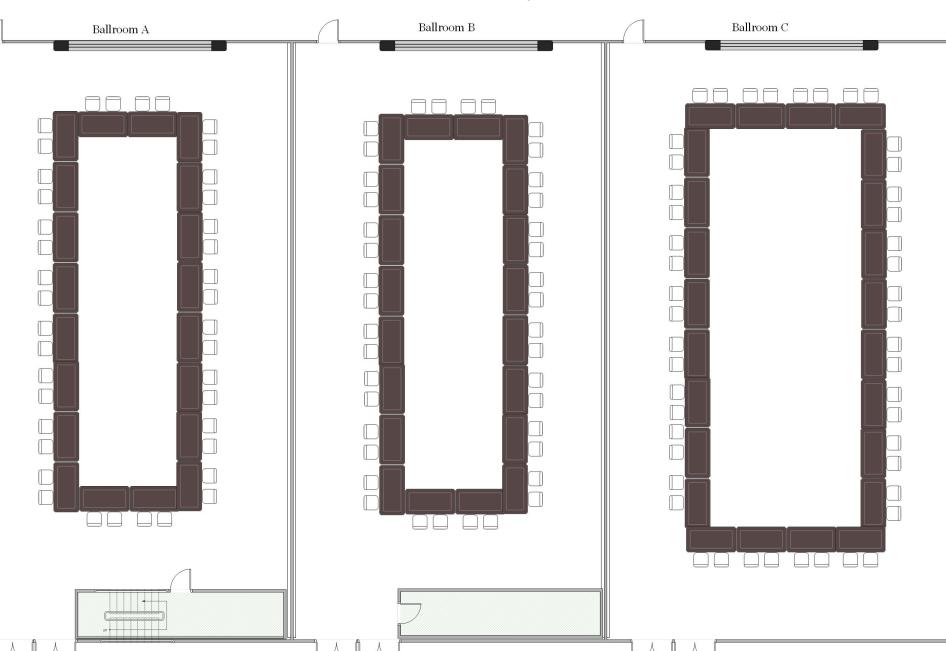

# CONFERENCE SQUARE

Diagram shows BALLROOM AB as a separate room

# CONFERENCE SQUARE

Ballroom AB Capacity – 64