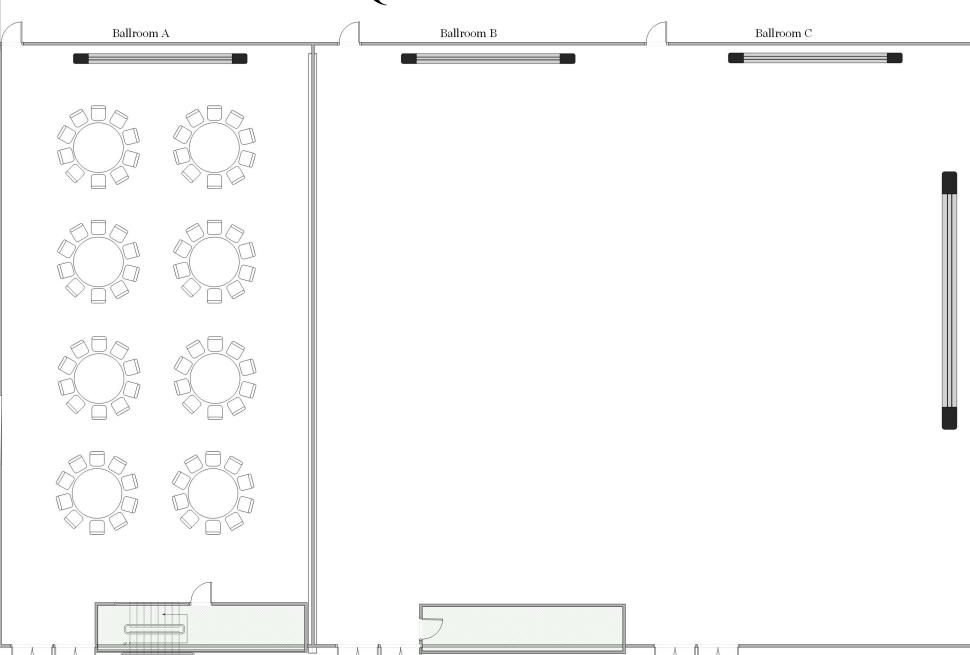

### **LECTURE**

Diagram shows BALLROOM A as one room

Ballroom A

Capacity - 80

BANQUET ROUNDS Diagram shows BALLROOM B as one room Ballroom B Ballroom C Ballroom A Ballroom B Capacity - 80

Diagram shows BALLROOM C as one room