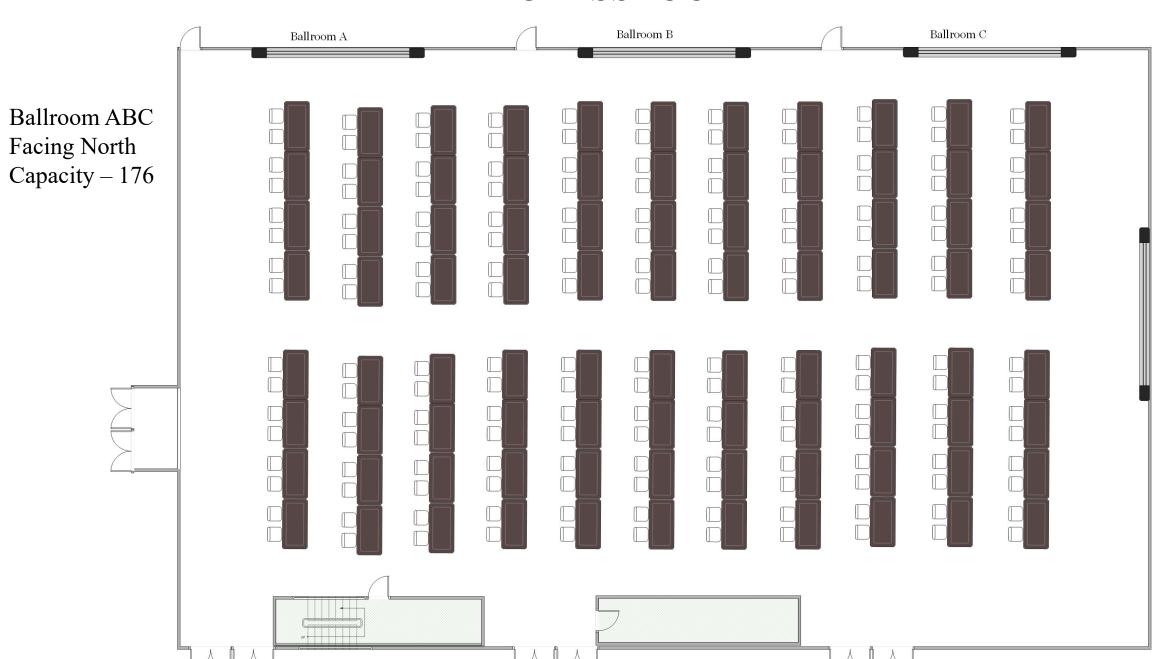

NQUET ROUNDS Diagram shows BALLROOM B as one room Ballroom B Ballroom C Ballroom A Ballroom B Capacity - 80

Diagram shows BALLROOM C as one room



Diagram shows
BALLROOM AB as
one room

Ballroom AB

Capacity - 200



Diagram shows BALLROOM BC as one room

Ballroom BC

Capacity - 200





Diagram shows
BALLROOM A,
BALLROOM B, and
BALLROOM C as
separate rooms

Ballroom A Capacity – 48

Ballroom B Capacity – 48

Ballroom C Facing North Capacity – 48

Ballroom C Facing wall Capacity - 54

#### **CLASSROOM**





**CLASSROOM** Diagram shows BALLROOM BC as a separate room Ballroom B Ballroom C Ballroom A Ballroom BC Facing wall Capacity – 120

**CLASSROOM** Diagram shows BALLROOM BC as a separate room Ballroom B Ballroom C Ballroom A Ballroom BC Facing north Capacity – 112

### **CLASSROOM**



#### **CLASSROOM**



Diagram shows
BALLROOM A,
BALLROOM B, and
BALLROOM C as
separate rooms

 $\begin{array}{c} Ballroom\ A \\ Capacity-40 \end{array}$ 

Ballroom B Capacity – 40

Ballroom C Facing North Capacity – 48

# CONFERENCE SQUARE



Diagram shows BALLROOM AB as a separate room

# CONFERENCE SQUARE

Ballroom AB Capacity – 64





# CONFERENCE SQUARE









#### **EXHIBIT**