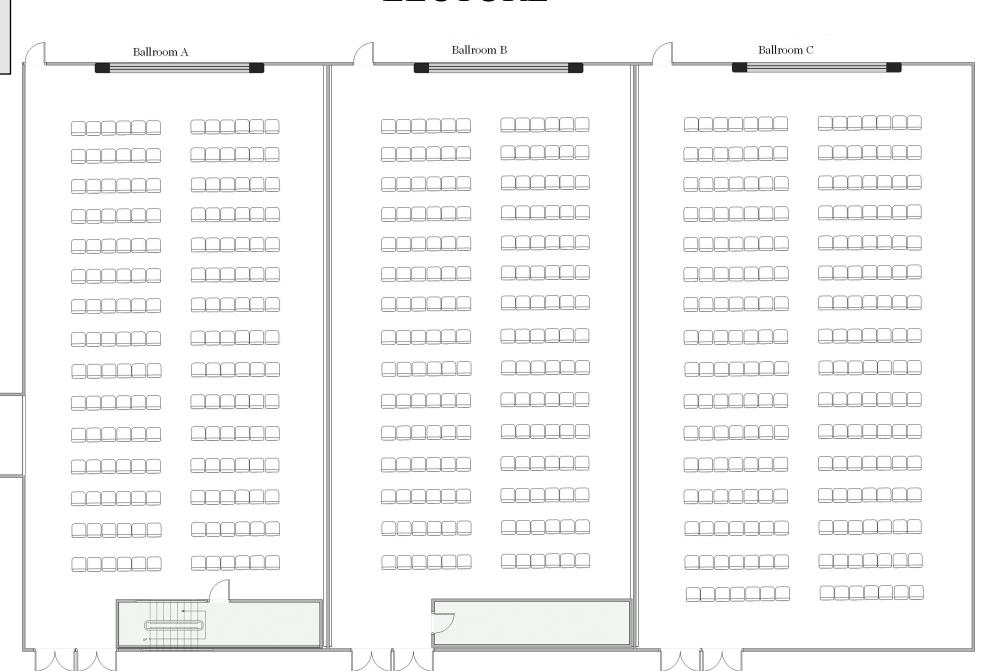

# Room Setups for UC BALLROOM

<sup>\*</sup>Please note that adding additional furniture to the room will decrease the listed capacities.

Diagram shows
BALLROOM A,
BALLROOM B, AND
BALLROOM C
as separate rooms

Ballroom A
Capacity – 180

Ballroom B Capacity – 180

Ballroom C Capacity - 224

#### LECTURE



LECTURE Diagram shows BALLROOM C as a separate room Ballroom B Ballroom C Ballroom A Ballroom C Facing north Capacity - 224

Diagram shows BALLROOM AB as a separate room

Ballroom AB

### LECTURE



Diagram shows BALLROOM BC as a separate room

### **LECTURE**

Ballroom BC Facing North Capacity - 400



Diagram shows BALLROOM BC as a separate room LECTURE

Ballroom BC Facing walls Capacity - 448



### LECTURE



### **LECTURE**



Diagram shows BALLROOM A as one room

Ballroom A

Capacity - 80



BANQUET ROUNDS Diagram shows BALLROOM B as one room Ballroom B Ballroom C Ballroom A Ballroom B Capacity - 80

Diagram shows BALLROOM C as one room



Diagram shows
BALLROOM AB as
one room

Ballroom AB

Capacity - 200



Diagram shows BALLROOM BC as one room

Ballroom BC

Capacity - 200





Di