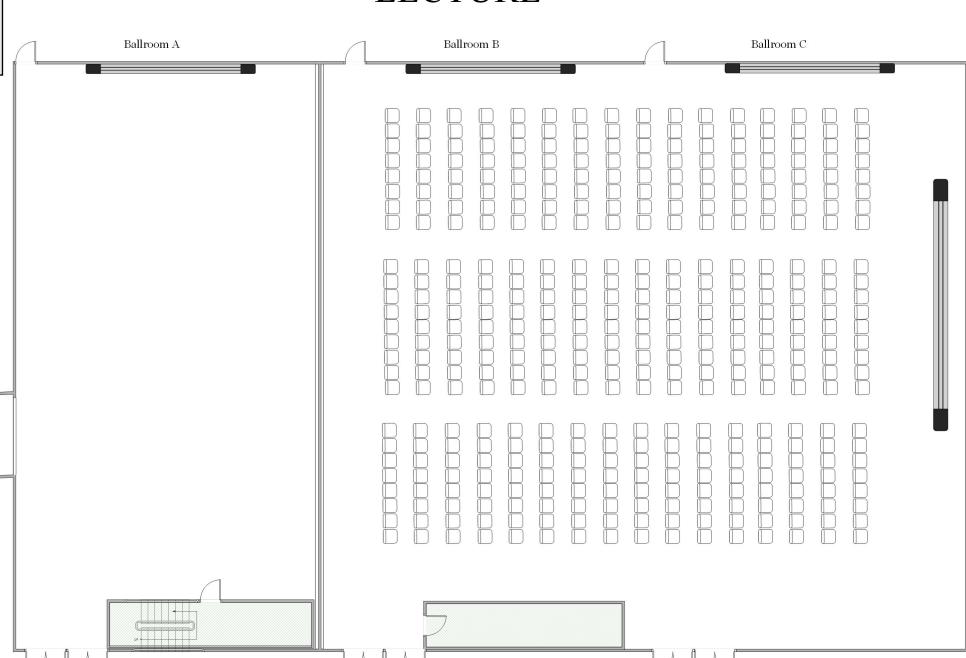

### **LECTURE**

Ballroom BC Facing North Capacity - 400

Diagram shows BALLROOM BC as a separate room LECTURE

Ballroom BC Facing walls Capacity - 448