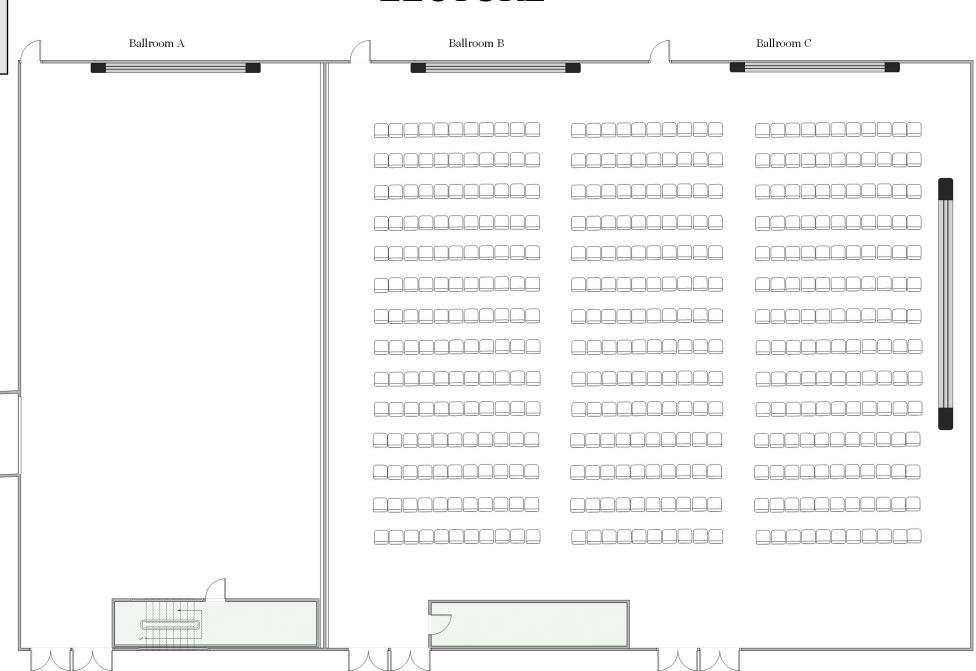

### **LECTURE**

Ballroom BC Facing North Capacity - 400

Diagram shows BALLROOM BC as a separate room LECTURE

Ballroom BC Facing walls Capacity - 448