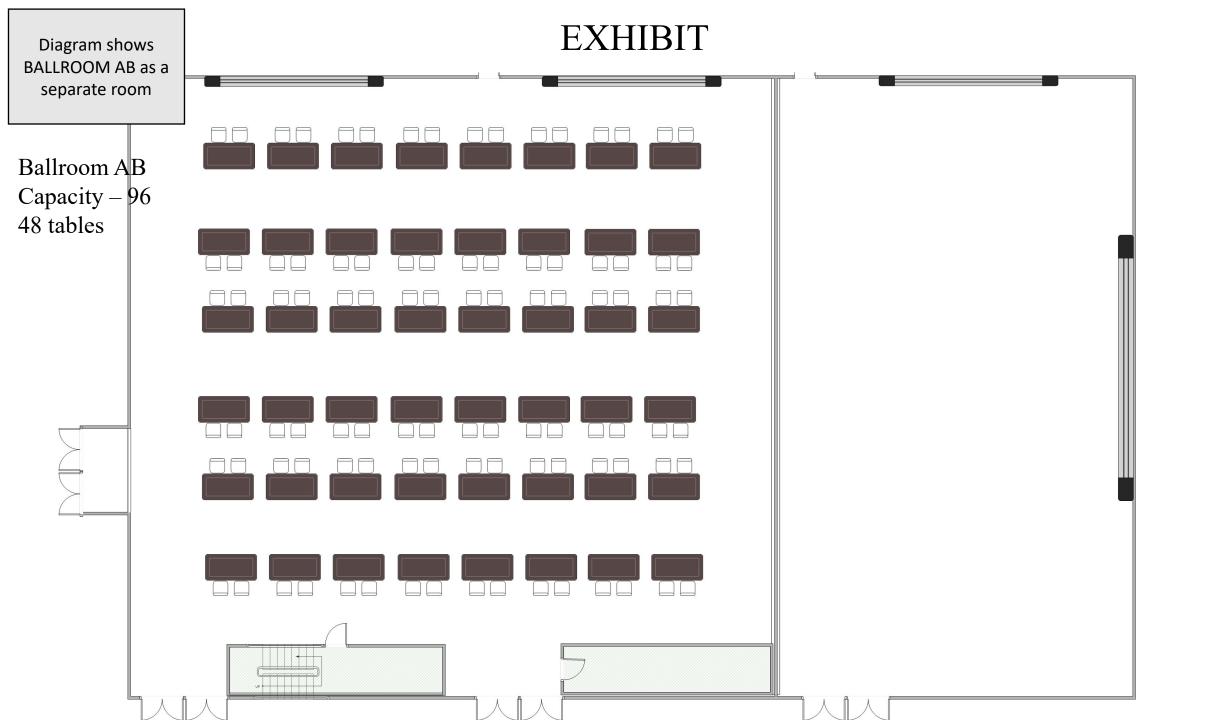

oom A Capacity – 48

Ballroom B Capacity – 48

Ballroom C Facing North Capacity – 48

Ballroom C Facing wall Capacity - 54

#### **CLASSROOM**





**CLASSROOM** Diagram shows BALLROOM BC as a separate room Ballroom B Ballroom C Ballroom A Ballroom BC Facing wall Capacity – 120

**CLASSROOM** Diagram shows BALLROOM BC as a separate room Ballroom B Ballroom C Ballroom A Ballroom BC Facing north Capacity – 112

### **CLASSROOM**



#### **CLASSROOM**



Diagram shows
BALLROOM A,
BALLROOM B, and
BALLROOM C as
separate rooms

 $\begin{array}{c} Ballroom\ A \\ Capacity-40 \end{array}$ 

Ballroom B Capacity – 40

Ballroom C Facing North Capacity – 48

# CONFERENCE SQUARE



Diagram shows BALLROOM AB as a separate room

# CONFERENCE SQUARE

Ballroom AB Capacity – 64





# CONFERENCE SQUARE









#### **EXHIBIT**