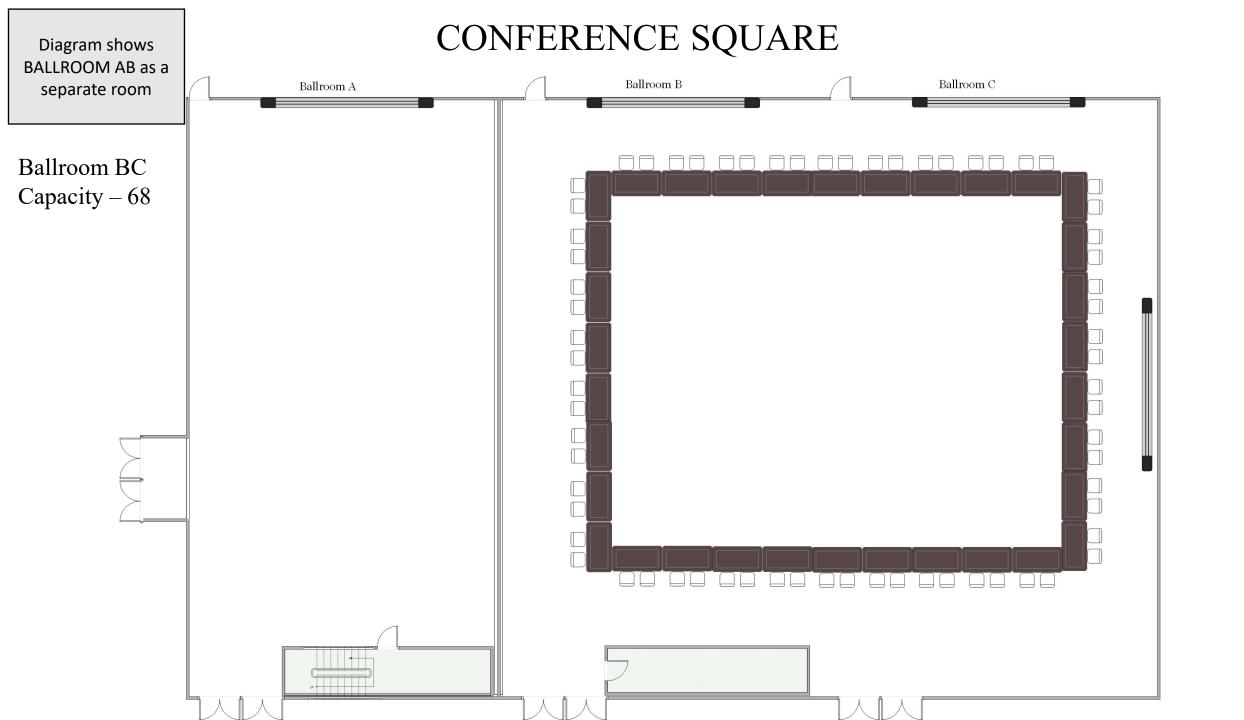

C as
separate rooms

Ballroom A Capacity – 48

Ballroom B Capacity – 48

Ballroom C Facing North Capacity – 48

Ballroom C Facing wall Capacity - 54

#### **CLASSROOM**





**CLASSROOM** Diagram shows BALLROOM BC as a separate room Ballroom B Ballroom C Ballroom A Ballroom BC Facing wall Capacity – 120

**CLASSROOM** Diagram shows BALLROOM BC as a separate room Ballroom B Ballroom C Ballroom A Ballroom BC Facing north Capacity – 112

### **CLASSROOM**



#### **CLASSROOM**



Diagram shows
BALLROOM A,
BALLROOM B, and
BALLROOM C as
separate rooms

 $\begin{array}{c} Ballroom\ A \\ Capacity-40 \end{array}$ 

Ballroom B Capacity – 40

Ballroom C Facing North Capacity – 48

# CONFERENCE SQUARE



Diagram shows BALLROOM AB as a separate room

# CONFERENCE SQUARE

Ballroom AB Capacity – 64





# CONFERENCE SQUARE









#### **EXHIBIT**