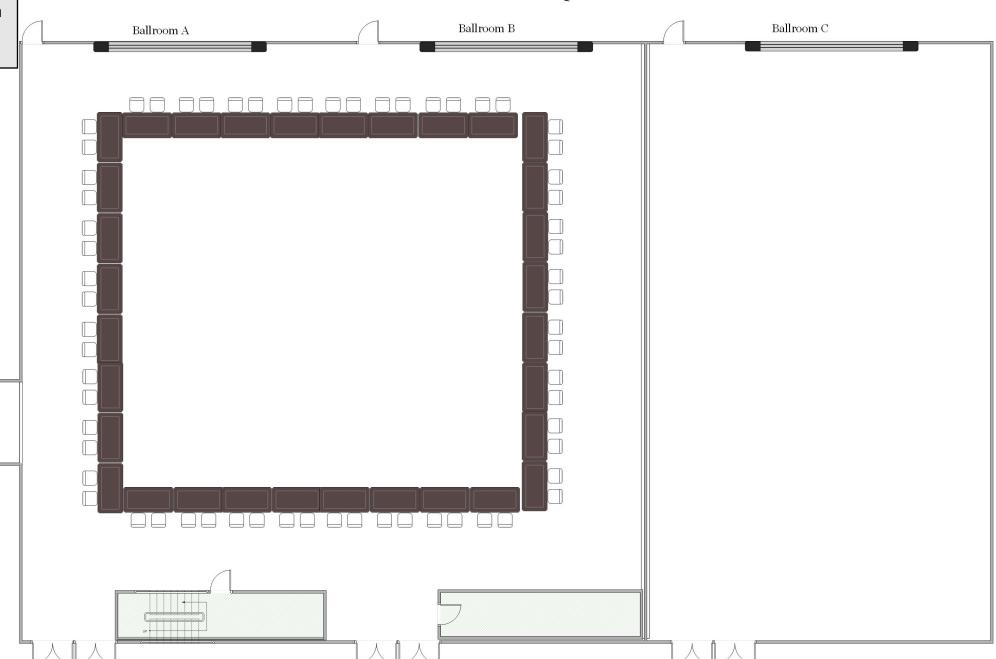

# CONFERENCE SQUARE

Diagram shows BALLROOM AB as a separate room

# CONFERENCE SQUARE

Ballroom AB Capacity – 64