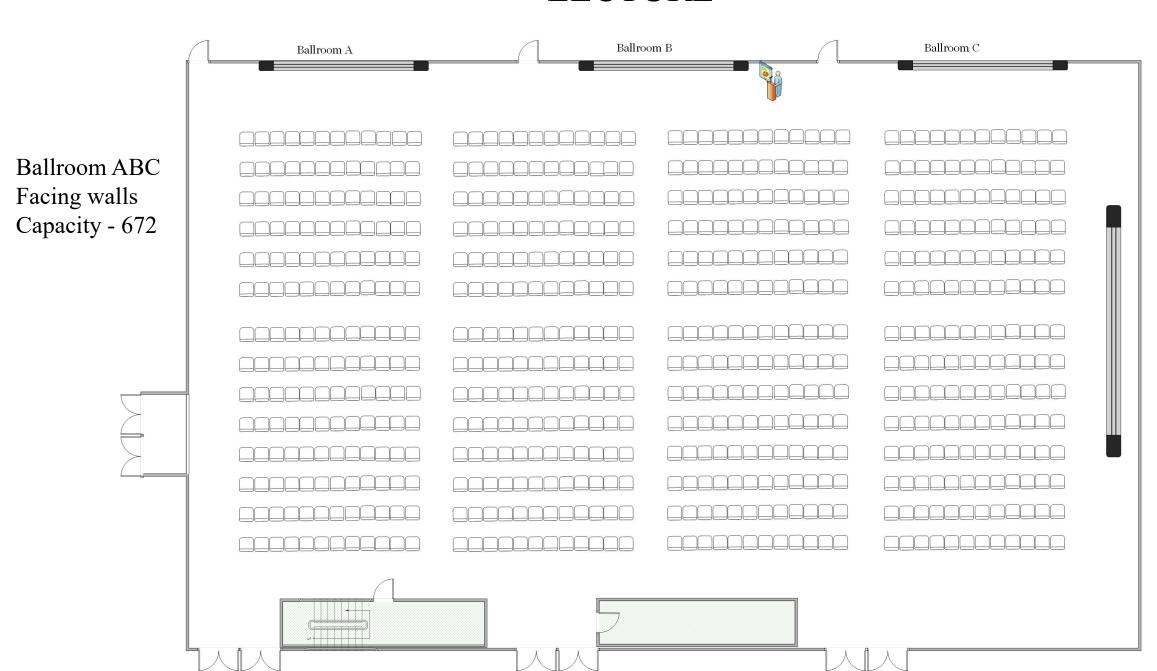

### LECTURE

### **LECTURE**

Diagram shows BALLROOM A as one room

Ballroom A

Capacity - 80

BANQUET ROUNDS Diagram shows BALLROOM B as one room Ballroom B Ballroom C Ballroom A Ballroom B Capacity - 80

Diagram shows BALLROOM C as one room